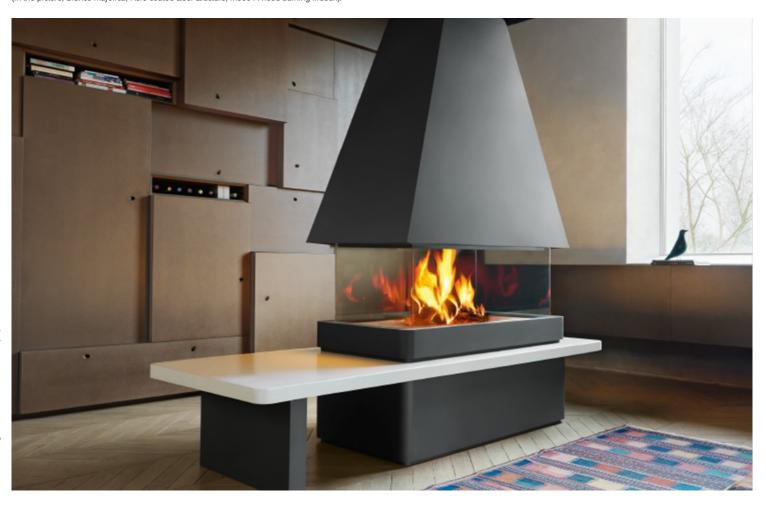

## **MALMO**

The fireplace is distinguished by the linear design of the Nero-coated steel structure, also available in the Bianco and Cor-ten versions, attractively set against the large majolica surface consisting of hand-crafted panels. An original, distinctive appeal stems from the combination of refined majolicas harmoniously fused with the steel structure and high-tech firebox. The majolica panels are available in a wide variety of colours to suit any setting and style. The firebox is equipped with a panoramic glass featuring an exclusive electrically-operated lift mechanism (In the picture, Bianco majolica, Nero-coated steel structure, M360 R wood-burning firebox).