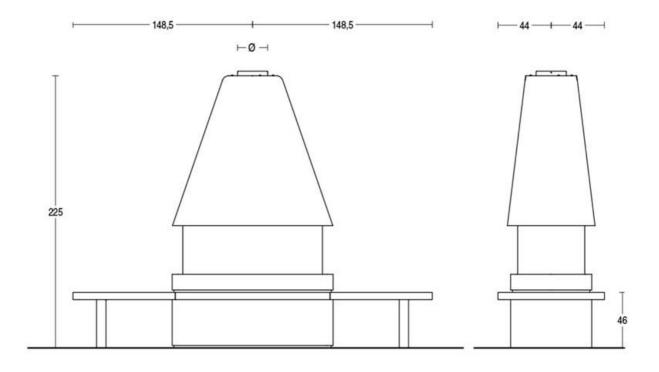

## **MALMO**



The fireplace is distinguished by the linear design of the Nero-coated steel structure, also available in the Bianco and Cor-ten versions, attractively set against the large majolica surface consisting of hand-crafted panels. An original, distinctive appeal stems from the combination of refined majolicas harmoniously fused with the steel structure and high-tech firebox. The majolica panels are available in a wide variety of colours to suit any setting and style. The firebox is equipped with a panoramic glass featuring an exclusive electrically-operated lift mechanism (In the picture, Bianco majolica, Nero-coated steel structure, M360 R wood-burning firebox).



## СОВМЕСТИМЫЕ ТОПКИ



## COLOURS V

































| Mod.   | ø  | Kg  |
|--------|----|-----|
| M360 R | 25 | 178 |