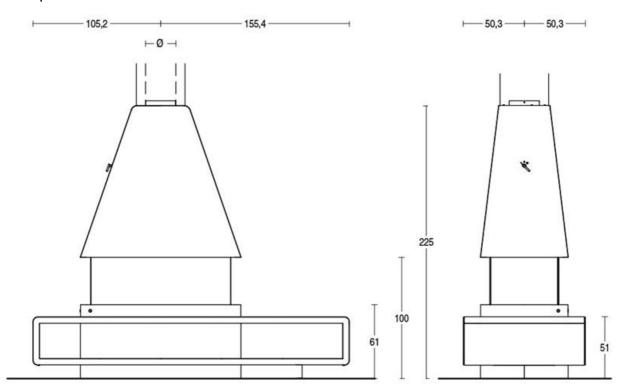

## Технический чертеж

| Mod.   | Ø  | Kg  |
|--------|----|-----|
| M360 R | 25 | 360 |