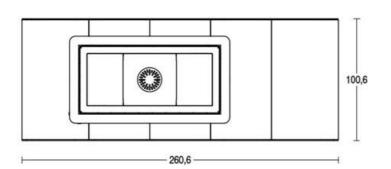

## Технический чертеж

| Mod.   | Ø  | Kg  |
|--------|----|-----|
| M360 R | 25 | 360 |