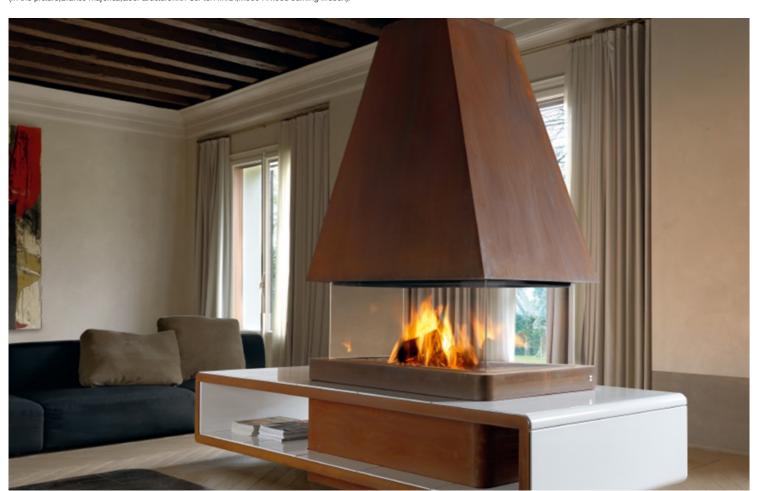

## **HELSINKI**

A fireplace conveying a striking visual impression. Distinctive elements include the refined steel hood with Corten finish, also available in the Nero or Bianco coated steel version, and the majolica base consisting of large-size panels. The majolica panels are available in the extensive range of Piazzetta colours, for enhancing any environment.

The firebox is surrounded by refined majolica panels conveying the pleasant sensation of a warm, live material, and offer an ideal setting for experiencing the pleasure of crackling fire. The firebox is equipped with a panoramic glass featuring an exclusive electrically-operated lift mechanism (in the picture, Bianco majolica, steel structure with Cor-ten finish, M360 R wood-burning firebox).