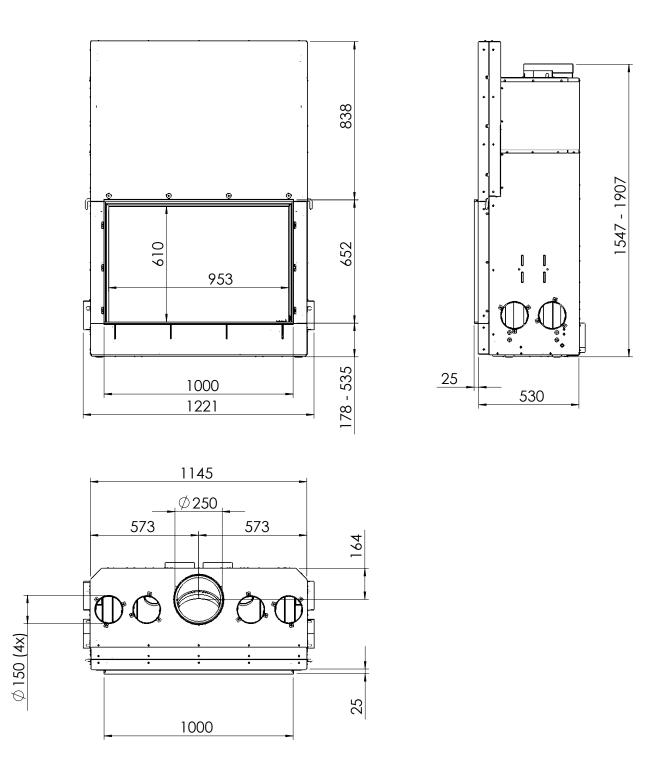

## KALFIRE FIREPLACES

All dimensions in mm. Modifications under reserve.

8-8-2016 sheet 1 / 5

 ${}^{\odot}$  All rights reserved. This drawing is sole property of Kal-fire. No part of this drawing may be reproduced, or published, in any form or in any way without prior written permission from Kal-fire.

## W100-61F