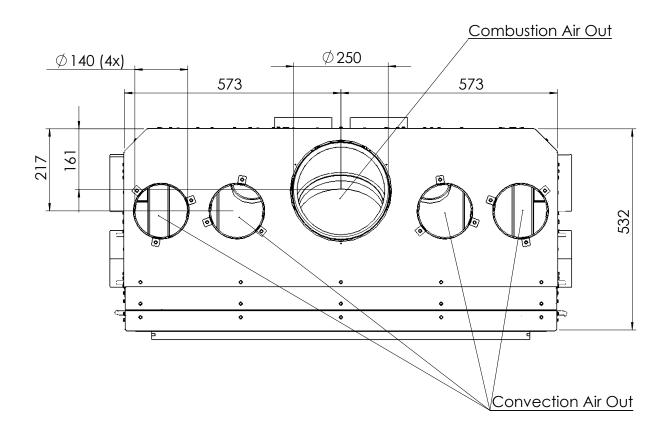

## KALFIRE FIREPLACES

All dimensions in mm. Modifications under reserve.

8-8-2016 sheet 1 / 5

 ${}^{\odot}$  All rights reserved. This drawing is sole property of Kal-fire. No part of this drawing may be reproduced, or published, in any form or in any way without prior written permission from Kal-fire.

## KALFIRE FIREPLACES

All dimensions in mm. Modifications under reserve.

8-8-2016 sheet 2 / 5

 ${\ensuremath{\mathbb C}}$  All rights reserved. This drawing is sole property of Kal-fire. No part of this drawing may be reproduced, or published, in any form or in any way without prior written permission from Kal-fire.