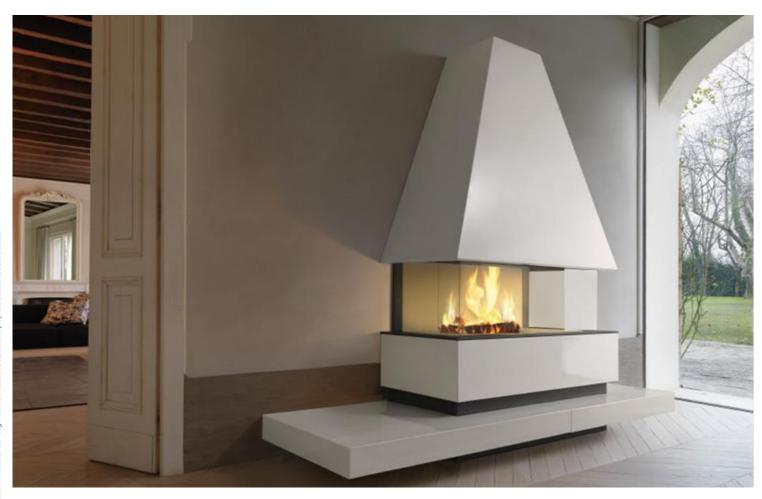

## **GOTEBORG**

A fireplace that reinterprets large olden-day fireplaces in a contemporary style. The refined geometric forms and juxtaposition of materials, such as majolica, glass and steel, are emphasised by the volumes, profiles and inclinations. The firebox is equipped with a panoramic glass featuring an exclusive electrically-operated lift mechanism.

The two large majolica panels lining the base and the raised firebox element can be finished in any colour of the extensive Piazzetta range. The steel parts are available in the Bianco, Nero or Cor-ten

coated finishes to optimally blend in with the setting (in the picture, Bianco majolica, Bianco-coated steel structure, M180 R wood-burning firebox).