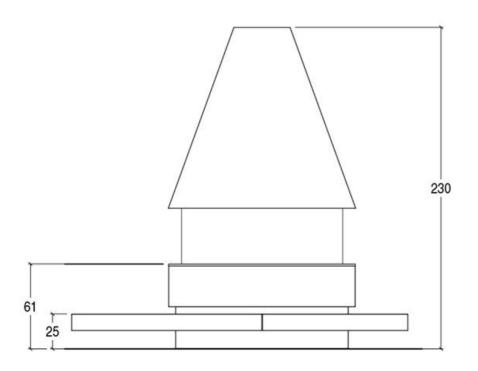

## **GOTEBORG**

A fireplace that reinterprets large olden-day fireplaces in a contemporary style. The refined geometric forms and juxtaposition of materials, such as majolica, glass and steel, are emphasised by the volumes, profiles and inclinations. The firebox is equipped with a panoramic glass featuring an exclusive electrically-operated lift mechanism.

The two large majolica panels lining the base and the raised firebox element can be finished in any colour of the extensive Piazzetta range. The steel parts are available in the Bianco, Nero or Cor-ten

coated finishes to optimally blend in with the setting (in the picture, Bianco majolica, Bianco-coated steel structure, M180 R wood-burning firebox).