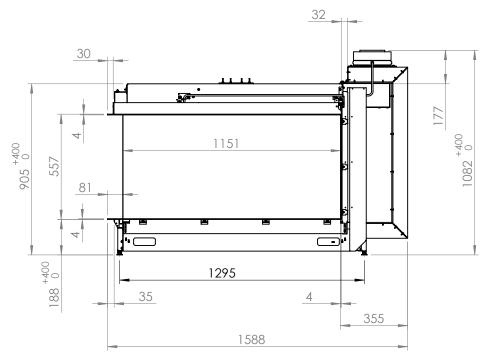

## GP115-55R with side panel right

All dimensions in mm. Modifications under reserve.

25-9-2019 sheet 1 / 1

© All rights reserved. This drawing is sole property of Kal-fire. No part of this drawing may be reproduced, or published, in any form or in any way without prior written permission from Kal-fire.