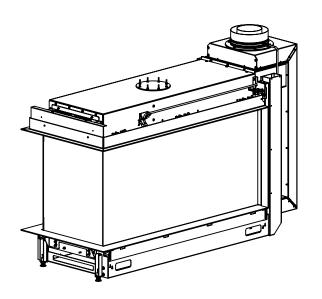

## GP115-55R with side panel left

All dimensions in mm. Modifications under reserve.

25-9-2019 sheet 1 / 1

© All rights reserved. This drawing is sole property of Kal-fire. No part of this drawing may be reproduced, or published, in any form or in any way without prior written permission from Kal-fire.

## GP115-55R with side panel right

All dimensions in mm. Modifications under reserve.

25-9-2019 sheet 1 / 1

© All rights reserved. This drawing is sole property of Kal-fire. No part of this drawing may be reproduced, or published, in any form or in any way without prior written permission from Kal-fire.