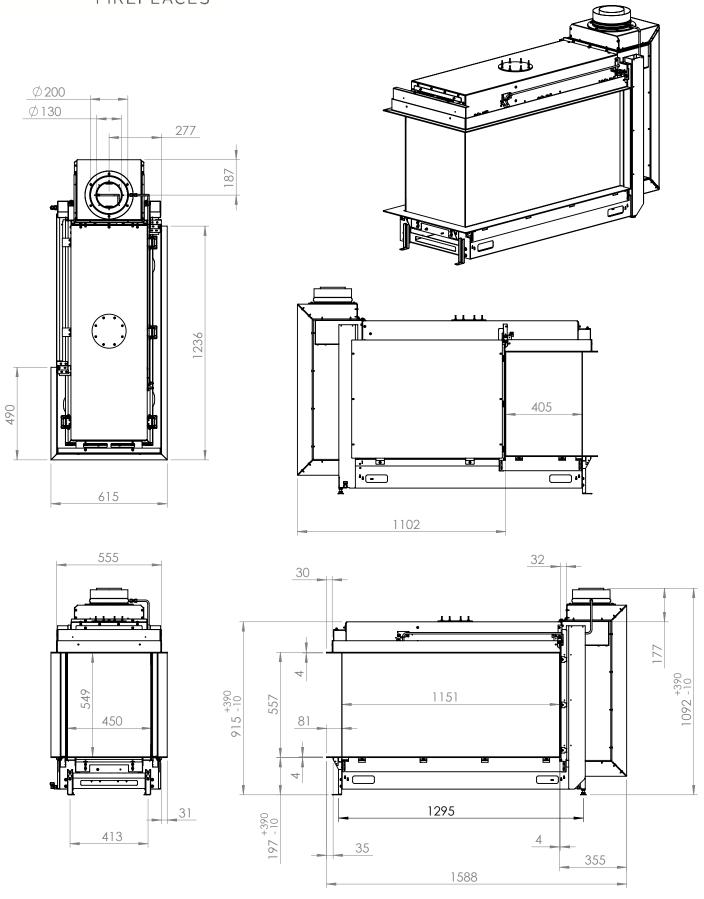

## GP115-55R with side panel left

All dimensions in mm. Modifications under reserve.

25-9-2019 sheet 1 / 1

© All rights reserved. This drawing is sole property of Kal-fire. No part of this drawing may be reproduced, or published, in any form or in any way without prior written permission from Kal-fire.