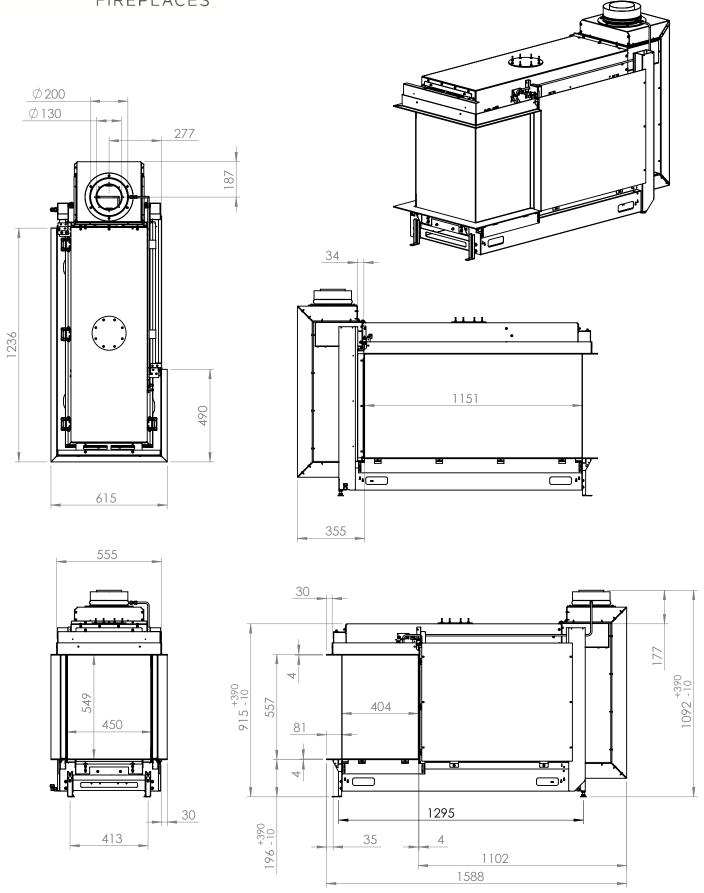

## GP115-55R with side panel right

All dimensions in mm. Modifications under reserve.

25-9-2019 sheet 1 / 1

© All rights reserved. This drawing is sole property of Kal-fire. No part of this drawing may be reproduced, or published, in any form or in any way without prior written permission from Kal-fire.