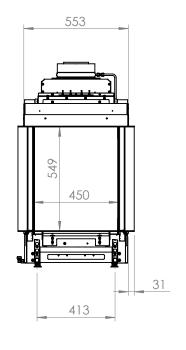

## GP115-55R with side panel left

All dimensions in mm. Modifications under reserve.

25-9-2019 sheet 1 / 1

© All rights reserved. This drawing is sole property of Kal-fire. No part of this drawing may be reproduced, or published, in any form or in any way without prior written permission from Kal-fire.